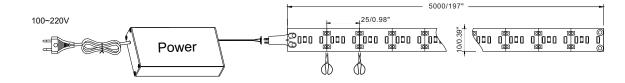

-|-----------------------------------|---------------------------------|
| SC-IE-W  | 5000-7000K | 5          | 300      |          | 700                       | 120°                    | 12                | 0.6              | 7.2                               | 10                              |
| SC-IE-NW | 4000-5000K | 5          | 300      | SMD 3014 | 670                       | 120°                    | 12                | 0.6              | 7.2                               | 10                              |
| SC-IE-WW | 2700-3500K | 5          | 300      |          | 540                       | 120°                    | 12                | 0.6              | 7.2                               | 10                              |





### Dimension(mm/inch)



#### Linking operation



#### installation



#### Safety Information

- The strip itself and all its components may not be mechanically stressed.
- Assembly must not damage or destroy conducting paths on the circuit board.
- Installation of LED ribbon (with power supplies) needs to be made with regard to all applicable electrical and safety standards. Only qualified personnel should be allowed to perform installations.
- Correct electrical polarity needs to be observed. Wrong polarity may destroy the strip.
- Parallel connection is highly recommended as safe electrical operation mode.
- Serial connection is not recommended. Unbalanced voltage drop can cause hazardous overload and damage the strip.
- Please ensure that the power supply is of adapters power to operate the total load.
- When mounting on metallic o