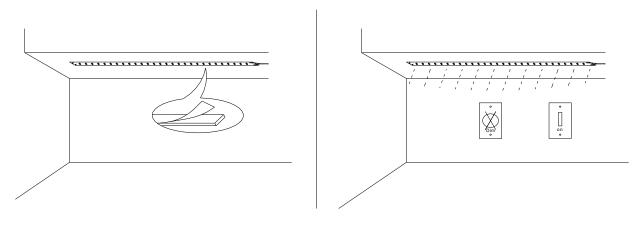

----------------|---------------------------------|
| SC-IE-W  | 5000-7000K | 5          | 300      |          | 700                       | 120°                    | 12                | 0.6              | 7.2                               | 10                              |
| SC-IE-NW | 4000-5000K | 5          | 300      | SMD 3014 | 670                       | 120°                    | 12                | 0.6              | 7.2                               | 10                              |
| SC-IE-WW | 2700-3500K | 5          | 300      |          | 540                       | 120°                    | 12                | 0.6              | 7.2                               | 10                              |





### Dimension(mm/inch)



#### Linking operation



#### installation



#### Safety Information

- The strip itself and all its components may not be mechanically stressed.
- Assembly must not damage or destroy conducting paths on the circuit board.
- Installation of LED ribbon (with power supplies) needs to be made with regard to all applicable electrical and safety standards. Only qualified personnel should be allowed to perform installations.
- Correct electrical polarity needs to be observed. Wrong polarity may destroy the strip.
- Parallel connection is highly recommended as safe electrical operation mode.
- Serial connection is not recommended. Unbalanced voltage drop can cause hazardous overload and damage the strip.
- Please ensure that the power supply is of adapters power to operate the total load.
- When mounting on metallic or otherwise conductiv