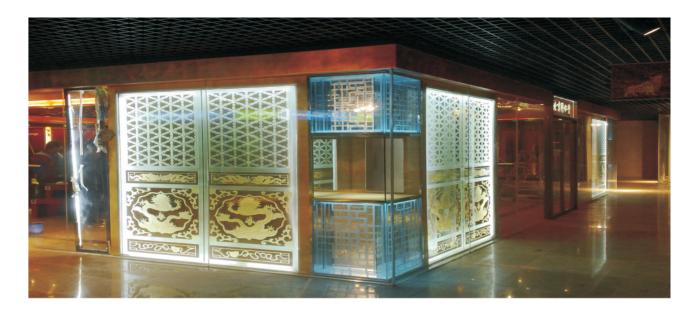

## **Application**

- -Cove lighting.
- -Architectural lights for canopy, corridor, windoe, archway.
- -Backlight or edge lighting for signage.
- -DIY lights for home use.
- -Path and contour marking.
- -Decorative lights for holiday, event, show, exhibition.