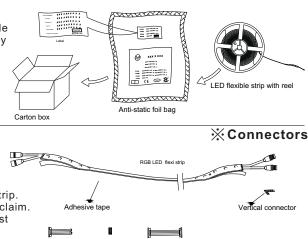

ed. Wrong polarity may destroy the strip.
- Parallel connection is highly recommended as safe electrical operation mode.
- Serial connection is not recommended. Unbalanced voltage drop can cause hazardous overload and damage the strip.
- Please ensure that the power supply is of adapters power to operate the total load.
- When mounting on metallic or otherwise conductive surfaces, there needs to be an electrical isolation points between strip
- and the mounting surface.
  Pay attention to standard ESD precautions when installing the strip.
- Damaged by corrosion will not be honored as a materials defect claim.
   It is the user's responsibility to provide suitable protection against corrosive agents such as moisture and condensation and other harmful elements.

#### ※ Packing information





## Signcomplex Limited Warranty

Signcomplex warrants this product ("Product") against defects in material or workmanship for a period of three years from the date of purchase. If this Product is determined to be defective, Signcomplex will repair or replace the Product, at its option. This warranty does not cover cosmetic damage or damage due to acts of God, accident, misuse, abuse, negligence, commercial use, or modification of, or to any part of the Product. This warranty does not cover damage due to improper operation or maintenance, connection to improper voltage supply, or attempted repair by anyone than a facility authorized by Signcomplex to service the Product.

Repair or replacement as provided under this warranty is the exclusive remedy of the customer. Signcomplex shall not