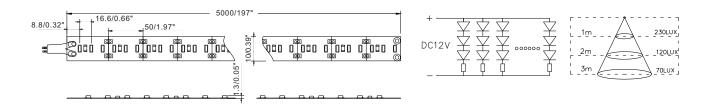

| Model    | ССТ        | Length (m) | LED Q'ty | LED Type | Light Output<br>(Lumen/m) | Beam Angle<br>(degrees) | Voltage<br>(V DC) | Current<br>(A/m) | Max.Power<br>Consumption<br>(W/m) | Continuous<br>Connection<br>(m) |
|----------|------------|------------|----------|----------|---------------------------|-------------------------|-------------------|------------------|-----------------------------------|---------------------------------|
| SC-IE-W  | 5000-7000K | 5          | 300      |          | 700                       | 120°                    | 12                | 0.6              | 7.2                               | 10                              |
| SC-IE-NW | 4000-5000K | 5          | 300      | SMD 3014 | 670                       | 120°                    | 12                | 0.6              | 7.2                               | 10                              |
| SC-IE-WW | 2700-3500K | 5          | 300      |          | 540                       | 120°                    | 12                | 0.6              | 7.2                               | 10                              |

### Dimension(mm/inch)